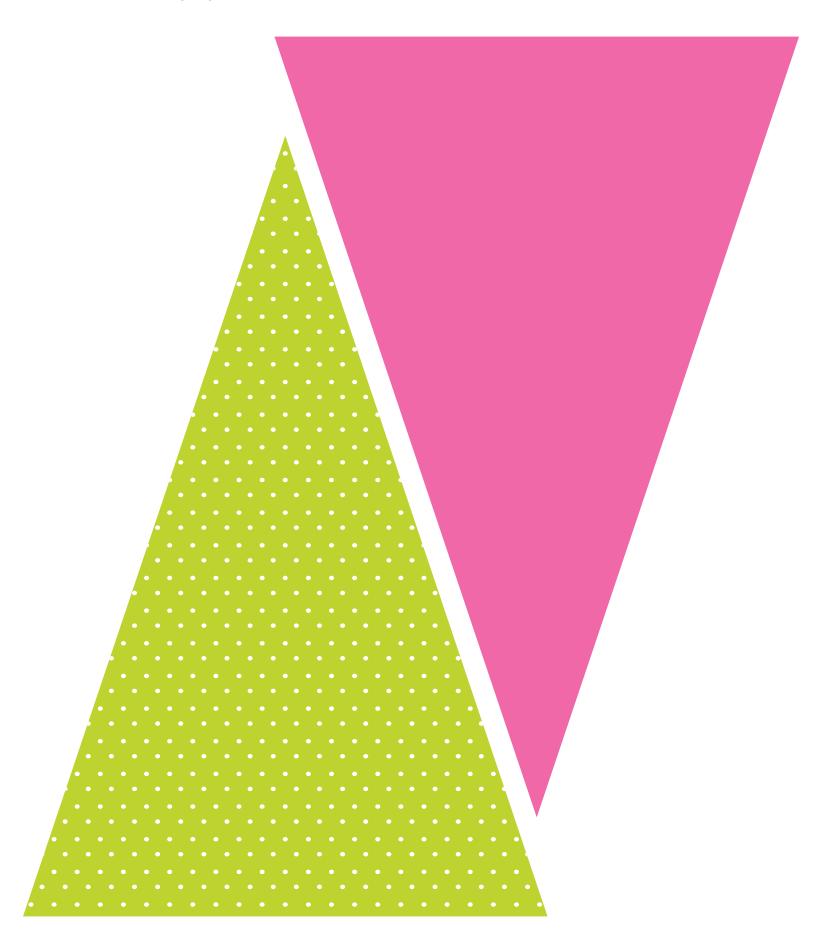

#### PENDANT BANNERS

Print on heavy white cardstock, cut, punch a hole in the top corners and string together with ribbon.