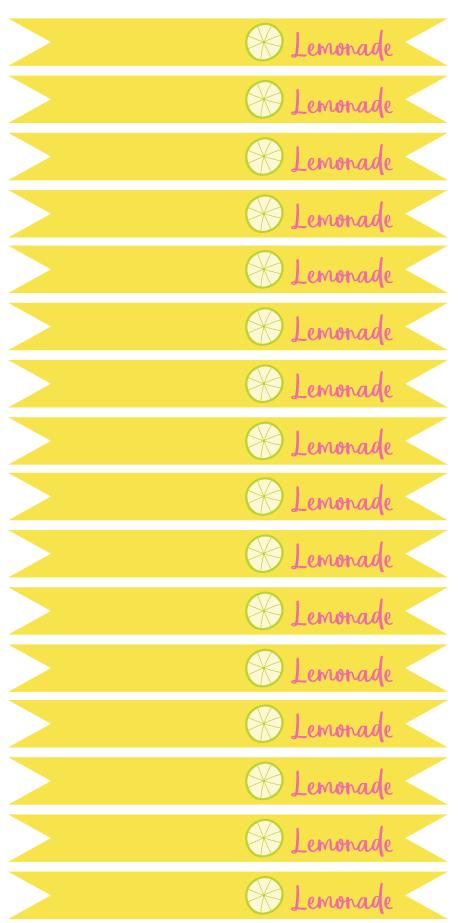

#### STRAW TAGS

Print on heavy white cardstock, cut, fold around the straw and glue together.