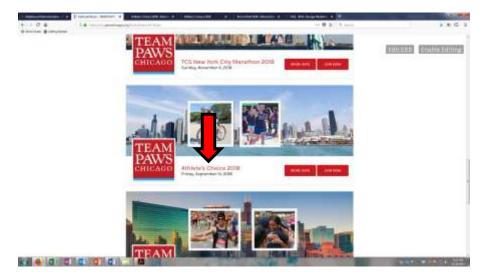

Scroll down to find your race (in this example, we are looking for Athletes Choice 2018) and click on the **event name in red** 

On the top right corner, click on the **red LOGIN button** 

Log in with the username and password you created when registering. If you forgot your password, click on the "Forgot Password?" to have a link emailed to you to create a new one.