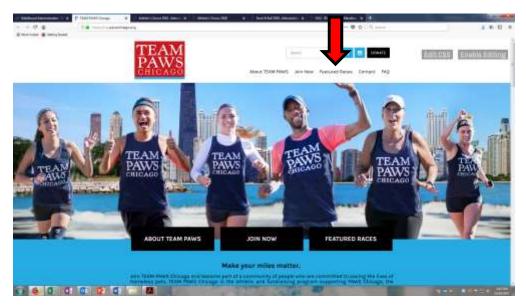

## HOW TO LOG INTO YOUR PERSONAL FUNDRAISING PAGE

Click on our main page: TEAM PAWS Chicago

On the top right, click on the <u>Featured Races</u> tab. **NOTE:** You MUST be on your race page to log into your account! You will not be able to log in from anywhere else on the website!