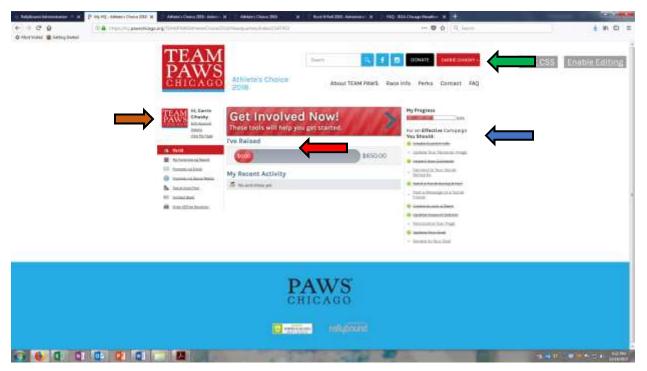

# NAVIGATING YOUR "MY HQ" PAGE

Once logged into your Headquarters page (herein called HQ) the list on the RIGHT **(BLUE arrow)** provides a check list of items you should do for an effective campaign. At ANY time, if you need to get back to this page, click on your name in the red box in the top right corner, and a drop down will appear asking if you would like to go back to "My HQ" or Log Out **(GREEN arrow)**.

On the Effective Campaign List, you will find:

- 1. **Create Custom URL** -- to make it easier for your donors to find you.
- 2. **Update Your Personal Image** Note, that once this is completed and crossed off, you may still click on it to change your image at ANY time!
- 3. **Import Your Contacts** import your contact list to make it easier to send communications!
- 4. Connect to Your Social Networks when doing this option please be careful to NOT create a Facebook Fundraiser! If you are asked on Facebook if you want to add a donate button, click "No". Please see our Dec. 18 email outlining the Facebook process and let us know if you have any questions!
- 5. **Send a Fundraising Email** send emails to your contacts from your fundraising page!
- 6. **Post a Message to a Social Friend** this is only for those in Athletes Choice and Couch to 5K who created teams and need to email their team members.

- 7. **Create or Join a Team** only applicable to those creating teams with Athletes Choice and/or Couch to 5K.
- 8. Update Account Details if you ever change your contact information (Profile), switch over to a different campaign that you are registered for (My Campaigns) or communications (Notifications) you may do so here (more on that later!). Please do NOT turn off emails from TEAM PAWS Chicago as we will be sending important information throughout the year regarding your fundraising and race(s). You can also do this by clicking "Edit Account Details" under your name on the left hand side (ORANGE arrow).
- Personalize Your Page click here to change your photo, share your story about why you are fundraising and more! You can see what your page looks like to the public by clicking on "View My Page" (ORANGE arrow).
- 10. **Update Your Goal** Your goal is automatically set to your minimum fundraising requirement, but if you wish to increase it at any time, you may do so here.
- 11. Donate to Your Goal If you want to make a personal donation.

**NOTE:** Even if the item is crossed off as "completed", at ANY time you can click on it to change/update as you see fit!

**My Progress:** The bar above the list shows you have many of the items on this checklist you've completed

**I've Raised:** The bar in the middle **(RED arrow)** shows your progress towards your fundraising goal.

On the next page, we will go into more detail for the items in the list to the left (where My HQ is highlighted in red).