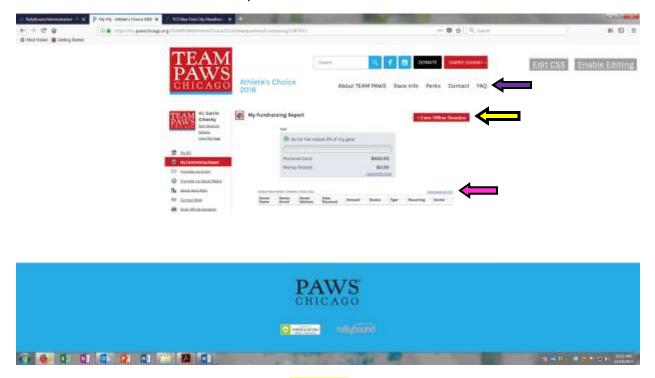

## **ADDITIONAL ITEMS**

To the left you'll see a list of items that allow you to do many of the same things that were found in your "Effective Campaign" checklist, however, we want to highlight a couple here.

**MY FUNDRAISING REPORT** – This will show you the list of everyone who donated to you, their email, address, when the donation was made, amount, and type. You can also download as CSV (and switch to Excel) to save this list for future use (**PINK arrow**). This is a great way to keep track of your donors to send your thank you's to!

**Enter Offline Donation** – this button (YELLOW arrow) is if you would like to record a pledged gift. Once we receive the donation, we will then confirm this (you will then see this reflected in the status). For example, if your mother gives you a check for \$50, you can enter this as a "pledged" gift and mail the check to us. Once we receive it, we mark this as "confirmed". For more information on checks, please refer to the FAQ tab.

### **IMPORTANT TABS**

Along the top of every page you'll find our tabbed items (PURPLE arrow) with important information:

- About TEAM PAWS click here to learn more about TEAM PAWS Chicago and PAWS Chicago.
- Race Info we will update here with important race information as we receive it.
- **Perks** listed here you will find all the perks you are entitled to as being a member of TEAM PAWS Chicago. Please note that perks vary across races and fundraising minimums.
- Contact click here to submit a question to us, or you can always email us at teampaws@pawschicago.org
- **FAQ** we have MANY commonly asked questions and their answers here. Please familiarize yourself with the information listed here, which also includes important information about fundraising deadlines and requirements. If you are looking for an answer not listed here, please let us know so we can add it!